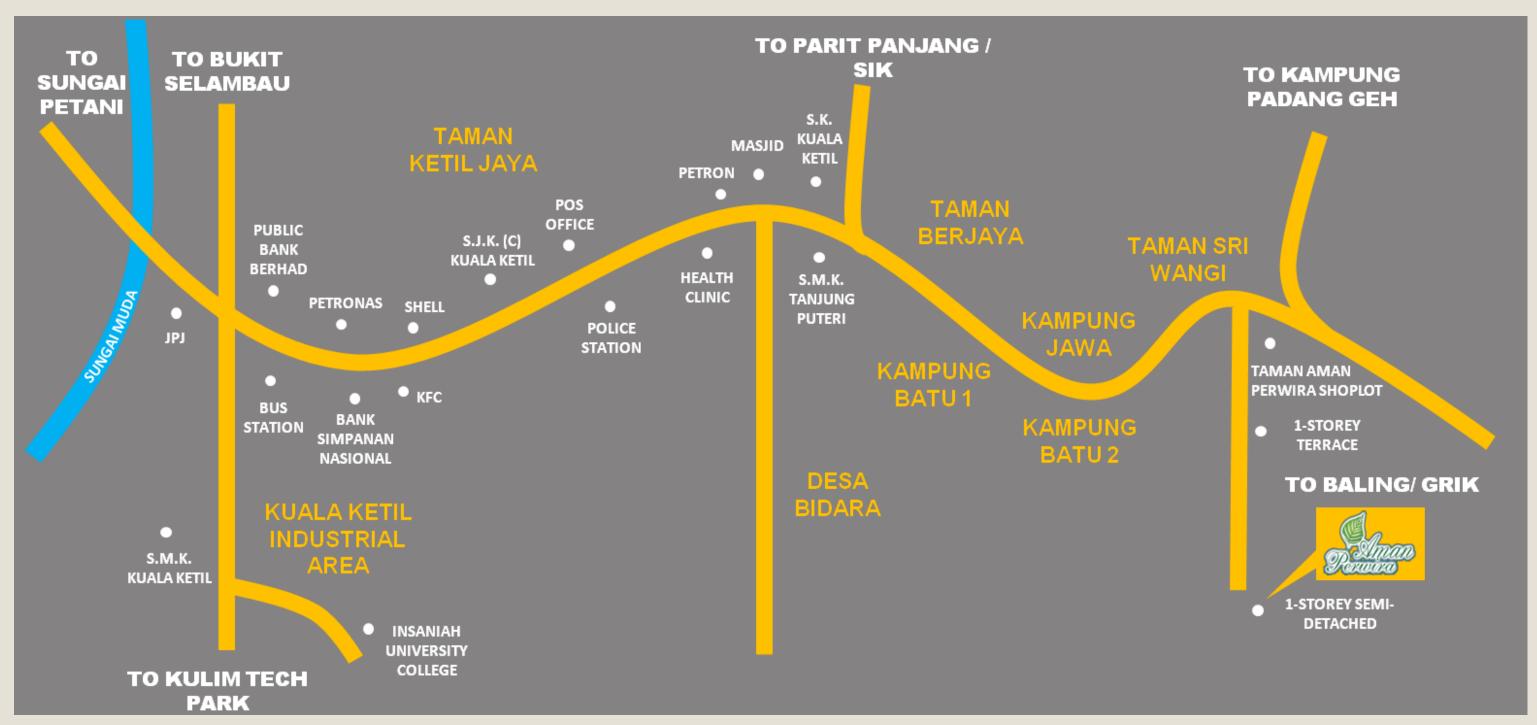

## BUKIT AMAN PERWIRA

### **SPECIAL FEATURES**

Next to Vipassana Meditation Centre. Benefit contribution & development for centre

3 KM to East-West Highway

Nearby to Post Office

5 KM to Pekan Kuala Ketil, Baling Kedah

Close to Bus Station

20 KM to Bandar Sungai Petani and Bandar Baling Town

SK Kuala Ketil, SMK Tanjung Puteri, SJK(C) Kuala Ketil, SMK Kuala Ketil

High Education Institution, Insaniah University College (KUIN)

#### **LOCATION MAP**