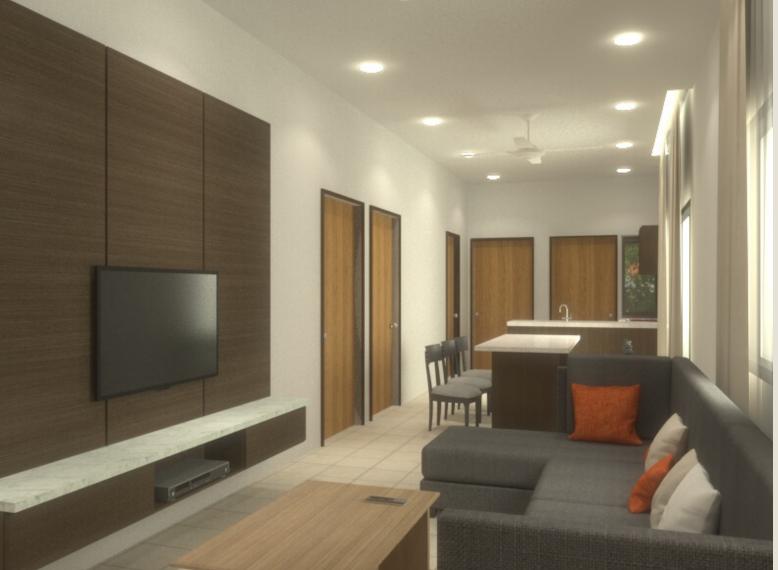

### **SPECIFICATION**

**STRUCTURE**: REINFORCED CONCRETE FRAME

**ROOF**: CONCRETE ROOF TILE

**CEILING:** PLASTER CEILING / FLAT CEILING WITHOUT ASBESTOS

**WALL**: CEMENT SAND BRICK

**WALL FINISHES**: HIGH GLAZED WALL TILE TO BATHROOM AND

KITCHEN, CEMENT RENDER TO OTHERS / PAINT

**WINDOW**: ALUMINIUM FRAMED CASEMENT

DOOR: PLYWOOD FLUSH DOOR, HARDWOOD FLUSH MAIN DOOR

FLOOR: PORCELAIN TILE TO LIVING ROOM, DINING ROOM, KITCHEN,

BATHROOM, BEDROOM, AND CONCRETE IMPRINT TO CAR

**PORCH** 

**SANITARY FITTINGS**: WASH BASIN, PEDESTAL WC, SHOWER,

KITCHEN SINK

**ELECTRICAL**: FAN POINT, LIGHT POINT, SOCKET OUTLET FENCING: 5' HIGH CHAINLINK FENCING, DOUBLE LEAF DOOR