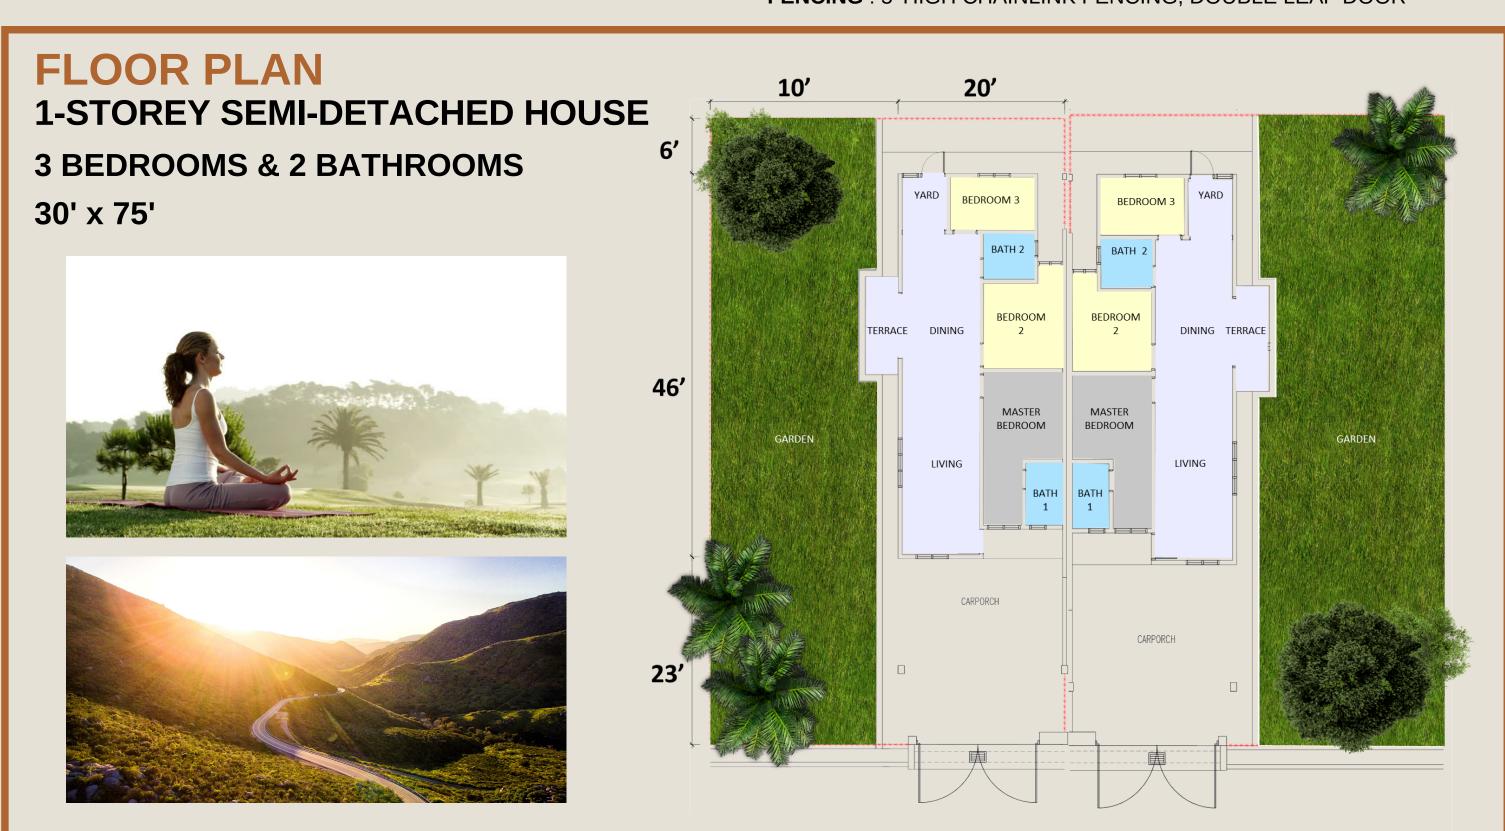

SMK Tanjung Puteri, SJK(C) Kuala Ketil, SMK Kuala Ketil



High Education Institution, Insaniah University College (KUIN)

### **SPECIFICATION**

**STRUCTURE**: REINFORCED CONCRETE FRAME

**ROOF**: CONCRETE ROOF TILE

**CEILING:** PLASTER CEILING / FLAT CEILING WITHOUT ASBESTOS

**WALL**: CEMENT SAND BRICK

**WALL FINISHES**: HIGH GLAZED WALL TILE TO BATHROOM AND

KITCHEN, CEMENT RENDER TO OTHERS / PAINT

**WINDOW**: ALUMINIUM FRAMED CASEMENT

DOOR: PLYWOOD FLUSH DOOR, HARDWOOD FLUSH MAIN DOOR

FLOOR: PORCELAIN TILE TO LIVING ROOM, DINING ROOM, KITCHEN,

BATHROOM, BEDROOM, AND CONCRETE IMPRINT TO CAR

**PORCH** 

**SANITARY FITTINGS**: WASH BASIN, PEDESTAL WC, SHOWER,

KITCHEN SINK

**ELECTRICAL**: FAN POINT, LIGHT POINT, SOCKET OUTLET FENCING: 5' HIGH CHAINLINK FENCING, DOUBLE LEAF DOOR



#### **LOCATION MAP**





# ATLANTAMAS SDN BHD (Company No: 589667-X)

#### c/o FRANKY LAND SDN BHD (421704-H)

B-62B, GROUND FLOOR, LORONG TUN ISMAIL 8, SRI DAGANGAN II, 25000 KUANTAN, PAHANG DARUL MAKMUR.

m: 013-399 3661 | 019-934 9266

e: frankyland@franky.com.my

09 516 2266

www.frankyland.com.my