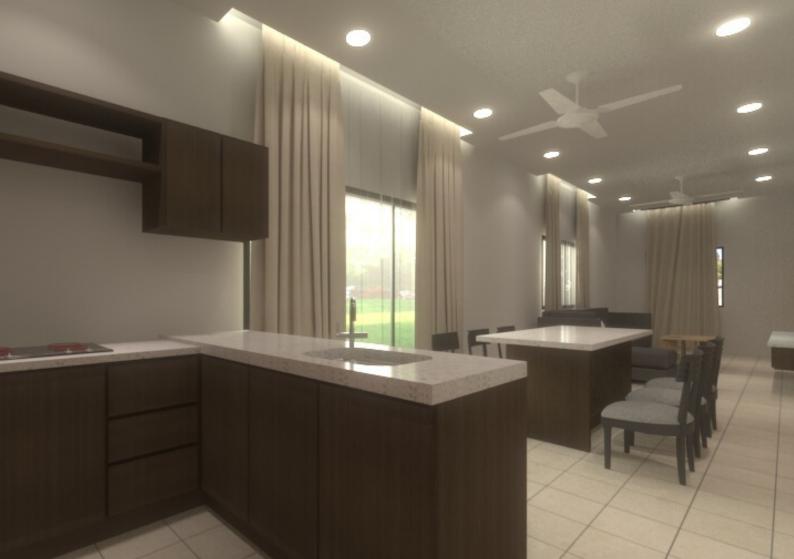

### **SPECIFICATION**

**STRUCTURE**: REINFORCED CONCRETE FRAME

**ROOF**: CONCRETE ROOF TILE

**CEILING:** PLASTER CEILING / FLAT CEILING WITHOUT ASBESTOS

**WALL**: CEMENT SAND BRICK

**WALL FINISHES**: HIGH GLAZED WALL TILE TO BATHROOM AND

KITCHEN, CEMENT RENDER TO OTHERS / PAINT

**WINDOW**: ALUMINIUM FRAMED CASEMENT

DOOR: PLYWOOD FLUSH DOOR, HARDWOOD FLUSH MAIN DOOR

FLOOR: PORCELAIN TILE TO LIVING ROOM, DINING ROOM, KITCHEN,

BATHROOM, BEDROOM, AND CONCRETE IMPRINT TO CAR

**PORCH** 

**SANITARY FITTINGS**: WASH BASIN, PEDESTAL WC, SHOWER,

KITCHEN SINK

**ELECTRICAL**: FAN POINT, LIGHT POINT, SOCKET OUTLET FENCING: 5' HIGH CHAINLINK FENCING, DOUBLE LEAF DOOR