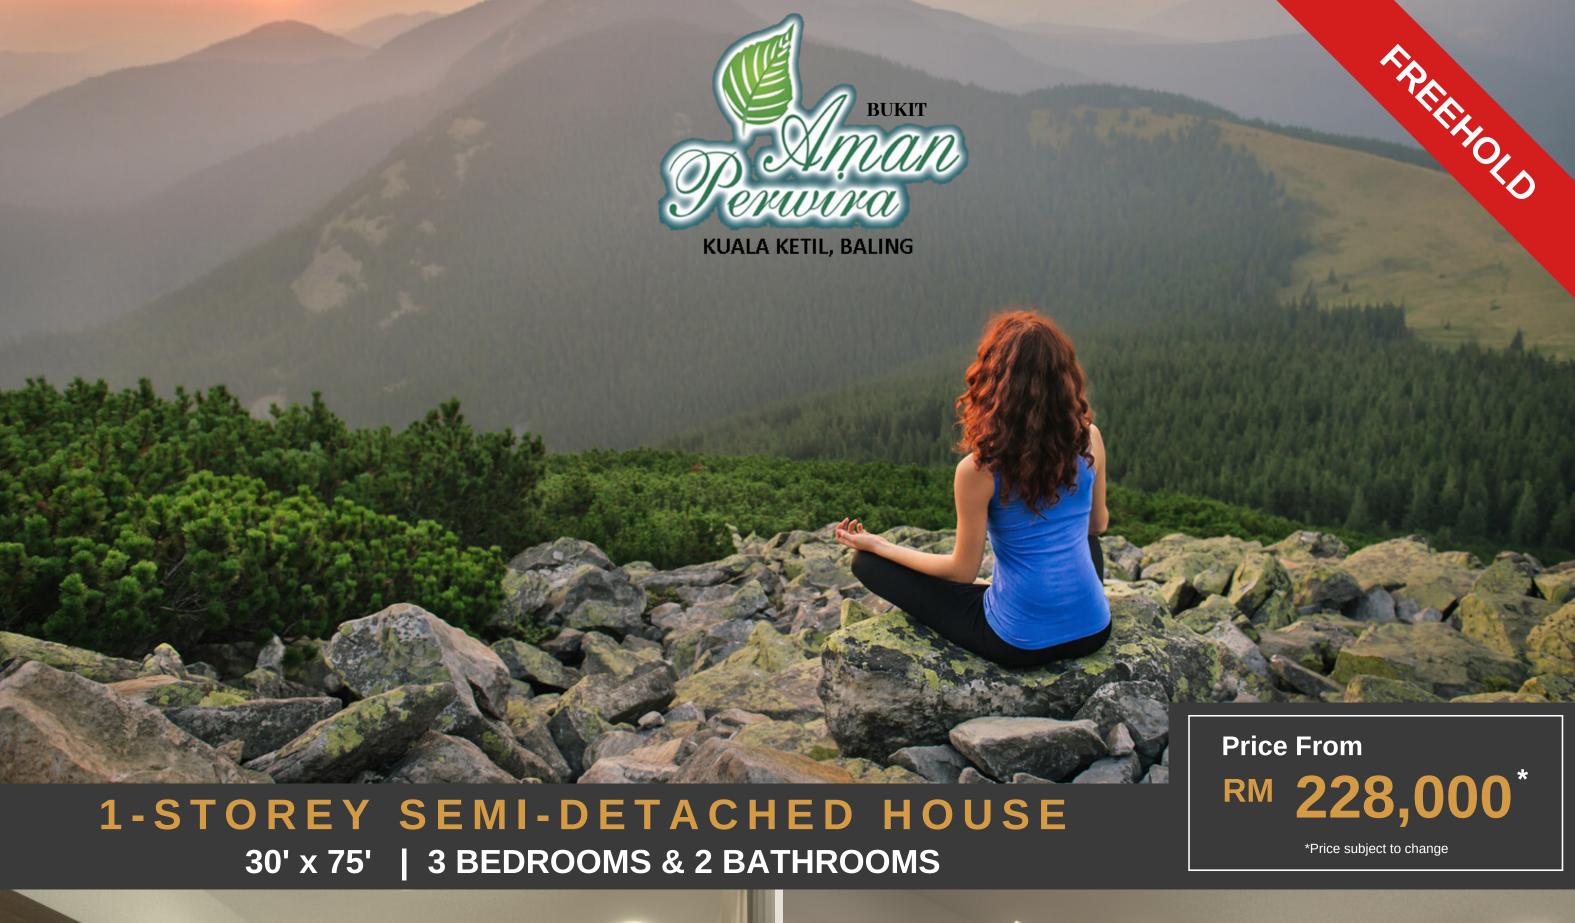

## BUKIT AMAN PERWIRA

### **SPECIAL FEATURES**



Next to Vipassana Meditation Centre. Benefit contribution & development for centre



3 KM to East-West Highway



Nearby to Post Office



5 KM to Pekan Kuala Ketil, Baling Kedah



Close to Bus Station



20 KM to Bandar Sungai Petani and Bandar Baling Town



SK Kuala Ketil, SMK Tanjung Puteri, SJK(C) Kuala Ketil, SMK Kuala Ketil



High Education Institution, Insaniah University College (KUIN)

### **SPECIFICATION**

**STRUCTURE**: REINFORCED CONCRETE FRAME

**ROOF**: CONCRETE ROOF TILE

**CEILING:** PLASTER CEILING / FLAT CEILING WITHOUT ASBESTOS

**WALL**: CEMENT SAND BRICK

**WALL FINISHES**: HIGH GLAZED WALL TILE TO BATHROOM AND

KITCHEN, CEMENT RENDER TO OTHERS / PAINT

**WINDOW**: ALUMINIUM FRAMED CASEMENT

DOOR: PLYWOOD FL